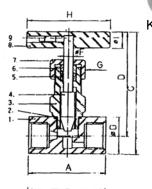

# **KE-8311**

### **NEEDLE VALVES, SCREWED ENDS**

MATERIAL: S.S. 316 (INVESTMENT CASTING) SCREWED-IN BONNET

RISING STEM

T-HANDLE OPERATION

WORKING PRESSURE: 6000LB SIZE: 1/8" thru 1"

| MATERIALS LIST |           |       |                    |  |
|----------------|-----------|-------|--------------------|--|
| NO. PART NAME  |           | Q'TY  | MATERIAL           |  |
| 1              | SET SCREW | 1     | SS304              |  |
| 2              | HANDLE    | 1     | SS410              |  |
| 3              | STEM      | 1     | SS316              |  |
| 4              | GLAND NUT | 1     | SS304              |  |
| 5              | GLAND NUT | 1     | SS304              |  |
| 6              | PACKING   | 1 SET | TEFLON             |  |
| 7              | BONNET    | 1     | ASTM A-351 GR.CF8M |  |
| 8              | BODY      | 1     | ASTM A-351 GR.CF8M |  |