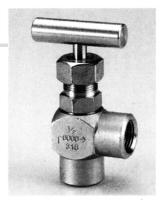

### **KE-8312**

#### **NEEDLE VALVES, SCREWED ENDS**

MATERIAL: S.S. 316 (INVESTMENT CASTING)

SCREWED-IN BONNÈT

RISING STEM

T-HANDLE OPERATION

**WORKING PRESSURE: 6000LB** 

SIZE: 1/4" thru 1"

| MATERIALS LIST |           |       |                     |  |
|----------------|-----------|-------|---------------------|--|
| NO.            | PART NAME | Q'TY  | MATERIAL            |  |
| 1              | SET SCREW | 1     | SS304               |  |
| 2              | HANDLE    | 1     | SS410               |  |
| 3              | STEM      | 1     | SS316               |  |
| 4              | GLAND NUT | 1     | SS304               |  |
| 5              | GLAND     | 1     | SS304               |  |
| 6              | PACKING   | 1 SET | TEFLON              |  |
| 7              | BONNET    | 1     | ASTM A-351 GR.CF8M  |  |
| 8              | BODY      | 1     | ASTM A-351 GR. CF8M |  |