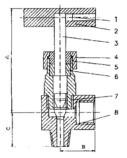

# **KE-8311**

### **NEEDLE VALVES, SCREWED ENDS**

MATERIAL: S.S. 316 (INVESTMENT CASTING) SCREWED-IN BONNET

RISING STEM

T-HANDLE OPERATION

WORKING PRESSURE: 6000LB SIZE: 1/8" thru 1"

| MATERIALS LIST |           |       |                    |  |
|----------------|-----------|-------|--------------------|--|
| NO. PART NAME  |           | Q'TY  | MATERIAL           |  |
| 1              | SET SCREW | 1     | SS304              |  |
| 2              | HANDLE    | 1     | SS410              |  |
| 3              | STEM      | 1     | SS316              |  |
| 4              | GLAND NUT | 1     | SS304              |  |
| 5              | GLAND NUT | 1     | SS304              |  |
| 6              | PACKING   | 1 SET | TEFLON             |  |
| 7              | BONNET    | 1     | ASTM A-351 GR.CF8M |  |
| 8              | BODY      | 1     | ASTM A-351 GR.CF8M |  |