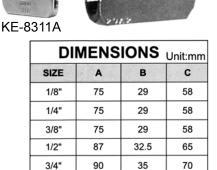

### **KE-8312**

#### **NEEDLE VALVES, SCREWED ENDS**

MATERIAL: S.S. 316 (INVESTMENT CASTING)

SCREWED-IN BONNÈT

RISING STEM

T-HANDLE OPERATION

**WORKING PRESSURE: 6000LB** 

SIZE: 1/4" thru 1"

| MATERIALS LIST |           |       |                     |  |
|----------------|-----------|-------|---------------------|--|
| NO.            | PART NAME | Q'TY  | MATERIAL            |  |
| 1              | SET SCREW | 1     | SS304               |  |
| 2              | HANDLE    | 1     | SS410               |  |
| 3              | STEM      | 1     | SS316               |  |
| 4              | GLAND NUT | 1     | SS304               |  |
| 5              | GLAND     | 1     | SS304               |  |
| 6              | PACKING   | 1 SET | TEFLON              |  |
| 7              | BONNET    | 1     | ASTM A-351 GR.CF8M  |  |
| 8              | BODY      | 1     | ASTM A-351 GR. CF8M |  |

40

80

|      | DIMENSIONS |      |    |  |
|------|------------|------|----|--|
| SIZE | A          | В    | С  |  |
| 1/4" | 75         | 29   | 60 |  |
| 3/8" | 75         | 29   | 60 |  |
| 1/2" | 87         | 32.5 | 70 |  |
| 3/4" | 90         | 35   | 75 |  |
| 1"   | 103        | 40   | 85 |  |