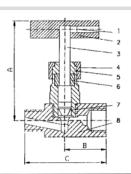

## **KE-8314**

#### **NEEDLE VALVES, SCREWED ENDS**

MATERIAL: S.S. 316 (INVESTMENT CASTING) SCREWED-IN BONNET

RISING STEM

T-HANDLE OPERATION WORKING PRESSURE: 6000LB

SIZE: 1/4" thru 1"

| MATERIALS LIST |           |       |                     |  |
|----------------|-----------|-------|---------------------|--|
| NO.            | PART NAME | Q'TY  | MATERIAL            |  |
| 1              | SET SCREW | 1     | SS304               |  |
| 2              | HANDLE    | 1     | SS410               |  |
| 3              | STEM      | 1     | SS316               |  |
| 4              | GLAND NUT | 1     | SS304               |  |
| 5              | GLAND     | 1     | SS304               |  |
| 6              | PACKING   | 1 SET | TEFLON              |  |
| 7              | BONNET    | 1     | ASTM A-351 GR.CF8M  |  |
| 8              | BODY      | 1     | ASTM A-351 GR. CF8M |  |

|      | <b>DIMENSIONS</b> Unit:mi |    |    |  |  |
|------|---------------------------|----|----|--|--|
| SIZE | A                         | В  | C  |  |  |
| 1/4" | 75                        | 29 | 29 |  |  |
| 3/8" | 75                        | 29 | 29 |  |  |
| 1/2" | 87                        | 34 | 34 |  |  |
| 3/4" | 90                        | 38 | 38 |  |  |
| 1"   | 103                       | 45 | 45 |  |  |