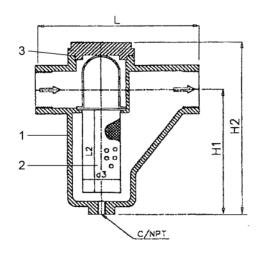

#### KE-8113TH

| NO.              | Part Name | MATERIALS LIST |              |              |               |  |  |  |  |
|------------------|-----------|----------------|--------------|--------------|---------------|--|--|--|--|
| 1                | Body      | A126           | A216.<br>WCB | A351.<br>CF8 | A351.<br>CF8M |  |  |  |  |
| 2                | Screen    | SUS304         | SUS304       | SUS304       | SUS316        |  |  |  |  |
| 3                | Gasket    | NBR & PTFE     |              |              |               |  |  |  |  |
|                  | KE-8113T  |                |              |              |               |  |  |  |  |
| Max.P.<br>kg/cm² |           | 10             | 15           | 15           | 15            |  |  |  |  |
| -                | Max.T. °C | 220            | 220          | 220          | 220           |  |  |  |  |
|                  | KE-8113TH |                |              |              |               |  |  |  |  |
| Max.P.<br>kg/cm² |           | 8              | 8            | 8            | 8             |  |  |  |  |
|                  | Max.T. °C | 100            | 100          | 100          | 100           |  |  |  |  |

| DIMENSIONS |     |     |     |     |     |      |     |     |  |  |  |
|------------|-----|-----|-----|-----|-----|------|-----|-----|--|--|--|
| SIZE       |     | H1  | H2  | Н3  | L L | С    | d3  | L2  |  |  |  |
| 3/4"       | 20A | 105 | 145 | 200 | 152 | 1/4" | φ40 | 75  |  |  |  |
| 1"         | 25A | 150 | 225 | 282 | 214 | 1/4" | φ65 | 100 |  |  |  |
| 1-1/4"     | 32A | 170 | 260 | 310 | 158 | 3/8" | φ68 | 105 |  |  |  |
| 1-1/2"     | 40A | 170 | 270 | 320 | 190 | 3/8' | φ68 | 105 |  |  |  |
| 2"         | 50A | 200 | 300 | 350 | 212 | 3/8" | φ78 | 135 |  |  |  |