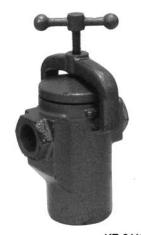

### **KE-8113TH**

## SINGLE BUCKET TYPE STARINER, SCREWED ENDS WITH HANDLE

MATERIAL: S.S.316, S.S.304, C.S.WCB & CAST IRON

SIZE: 3/4" thru 2"

### KE-8113TH