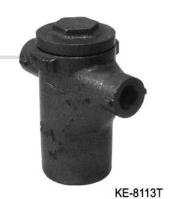

## **KE-8113T**

# SINGLE BUCKET TYPE STARINER, SCREWED ENDS WITHOUT HANDLE

MATERIAL: S.S.316, S.S.304, C.S.WCB & CAST IRON

SIZE: 3/4" thru 2"

### KE-8113T